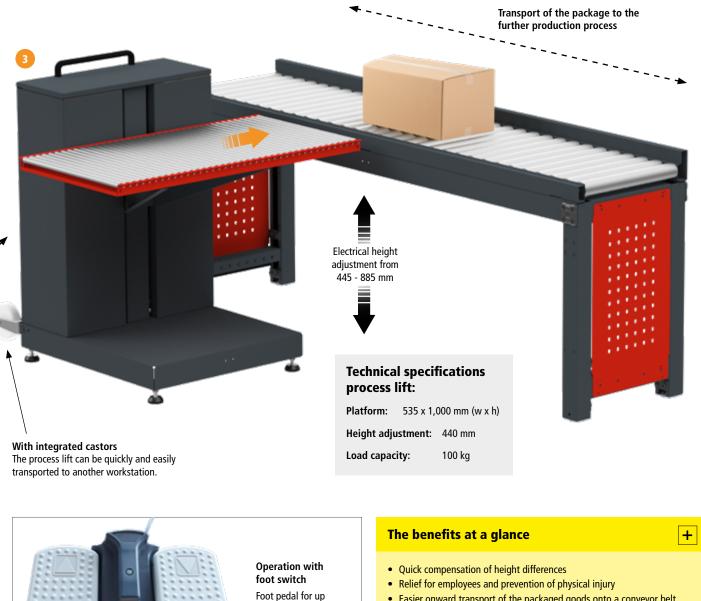

## **Process lift for more ergonomics**

The process lift was developed to avoid the ergonomic incorrect postures that frequently occur when packing of goods, especially heavy goods. These unhealthy postures often occur due to height differences between the boxes or during transport to the conveyor belt.

Thanks to the parcel lift attached to the roller conveyor, employees can now quickly and effortlessly compensate for these height differences using the electric height adjustment. This not only makes the work process more efficient, but also promotes ergonomic packaging. Once the packaging process has been completed, the roller conveyor enables seamless further transport of the packaged item.

- Easier onward transport of the packaged goods onto a conveyor belt
- Enables ergonomic packaging
- Mobile version: With built-in castors for quick relocation