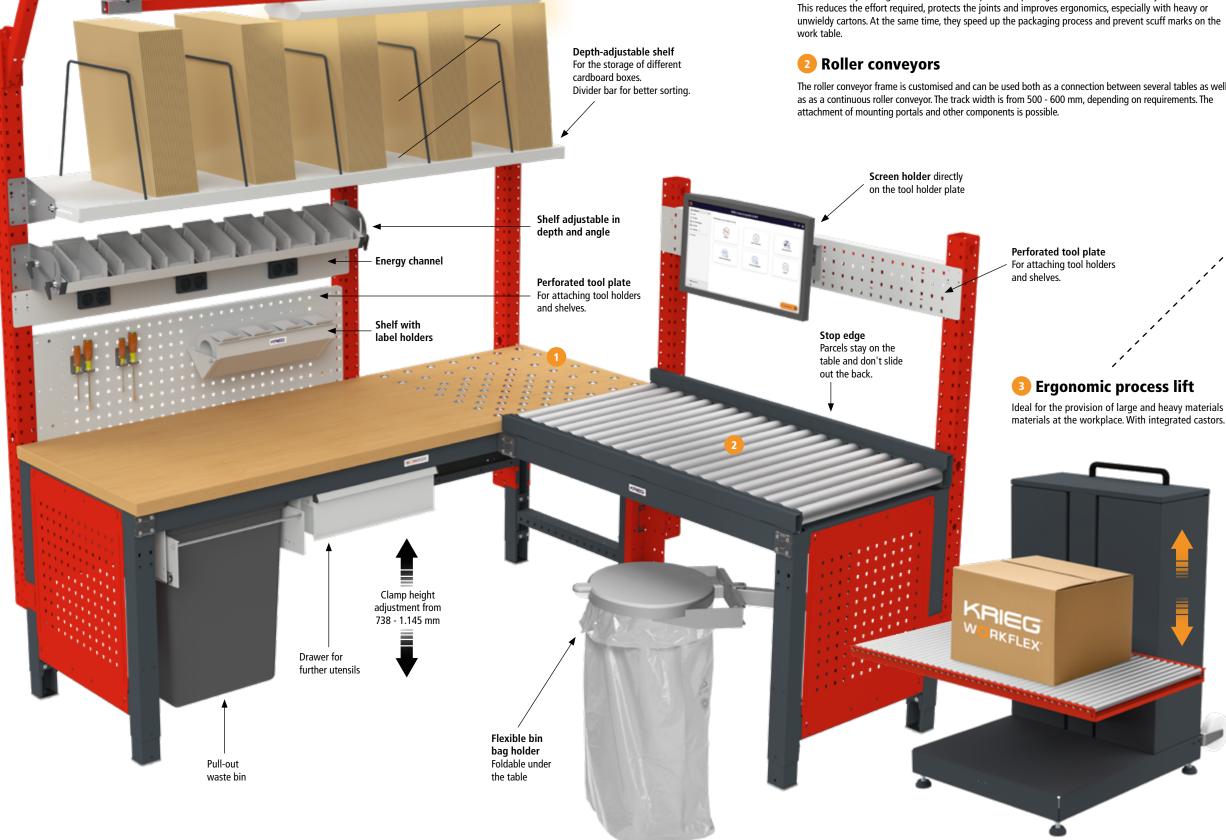

#### egration of conveyors for parcel transport:

orwarding takes place via a roller conveyor. The process flow remains uninterrupted.

#### veyors

regrated into the table top enables packages to be moved effortlessly in all directions. rt required, protects the joints and improves ergonomics, especially with heavy or the same time, they speed up the packaging process and prevent scuff marks on the

ame is customised and can be used both as a connection between several tables as well ller conveyor. The track width is from 500 - 600 mm, depending on requirements. The

## **Process lift for more ergonomics**

The process lift was developed to avoid the ergonomic incorrect postures that frequently occur when packing of goods, especially heavy goods. These unhealthy postures often occur due to height differences between the boxes or during transport to the conveyor belt.

Thanks to the parcel lift attached to the roller conveyor, employees can now quickly and effortlessly compensate for these height differences using the electric height adjustment. This not only makes the work process more efficient, but also promotes ergonomic packaging. Once the packaging process has been completed, the roller conveyor enables seamless further transport of the packaged item.