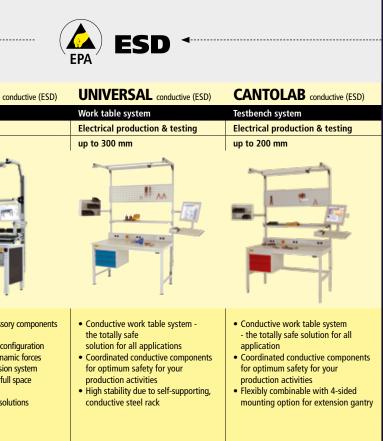

### **PROGRAM OVERVIEW**

**MULTIPLAN UNIVERSAL PROFIPLAN** ALU E-LINE MULTIPLAN conductive (ESD) Workstation system Work table system Packing table system Work table system Workbench system Table assembly system Work table system Work table system Application area Packing, dispatch and logistic all-purpose Production, repair and assembly Precision assembly & testing Assembly, testing & CAD all-purpose all-purpose Adjustment range up to 407 mm up to 407 mm up to 300 mm up to 418 mm up to 650 mm up to 407 mm 17 mm floor adjustmen All accessory components in Tool-less push-fit accessory High stability due to self-supporting Tool-less push-fit accessory Maximum flexibility due to • Ergonomic sit/stand work table for Tool-less push-fit accessory components The benefits + tool-less push mount design components throughout aluminium profile parts and versatile prevention of posture-related steel rack **Tcomponents throughout** throughout Rapid assembly and reconfiguration Ergonomic flexible packing As individual work table or fully Rapid assembly and reconfiguration connecting fittings physical injuries Rapid assembly and reconfiguration • High stability under dynamic forces High stability under dynamic forces Extra high, low-noise height adjustmen High stability under dynamic forces table system equipped assembly and test Work surface adjustable for seated Control panel with 4 memory Portable version and table • Rapid assembly and reconfiguration workstation • Functional table extension system or standing activities • Functional table extension system • High stability under dynamic forces Practical table extension system Corner unit combo for full space Flexibly combinable with 4-sided settings & USB Corner unit combo for full space extension system Corner unit combo for full Numerous expansion components Corner unit combo for full space mounting option for extension gantry • Extra stable, low-vibration table utilisation utilisation frame, including in extended position Individual customised solutior space utilisation for a perfectly equipped dispatch utilisation Individual customised solutions Modern aluminium look Individual customised solutions workstation Suitable as assembly table, test bench or CAD work table