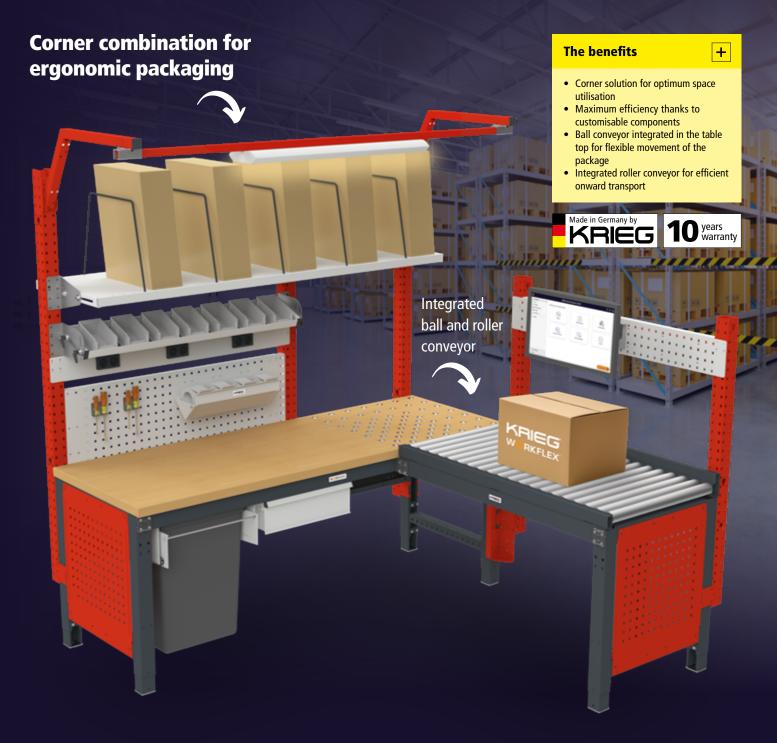

## Corner packaging workplace MULTIPLAN

The packing workplace system MULTIPLAN ensures more ergonomic packaging. The corner combination enables optimum utilisation by arranging all work equipment ergonomically. Different carton heights or differences in height to the conveyor belt quickly lead to incorrect ergonomic postures. An integratable process lift can

compensate for these height differences by means of electrical height adjustment and ensures efficient and ergonomic working. The integrated roller conveyor allows the package to be transferred quickly and easily. The ball conveyor also makes it easier to flexibly move and position the packages on the table.

Time-efficient assembly and reconfiguration with integrated antidrop system

Fast and individual positioning all necessary work equipment is used by Ensuring a health-friendly Posture during the work process.