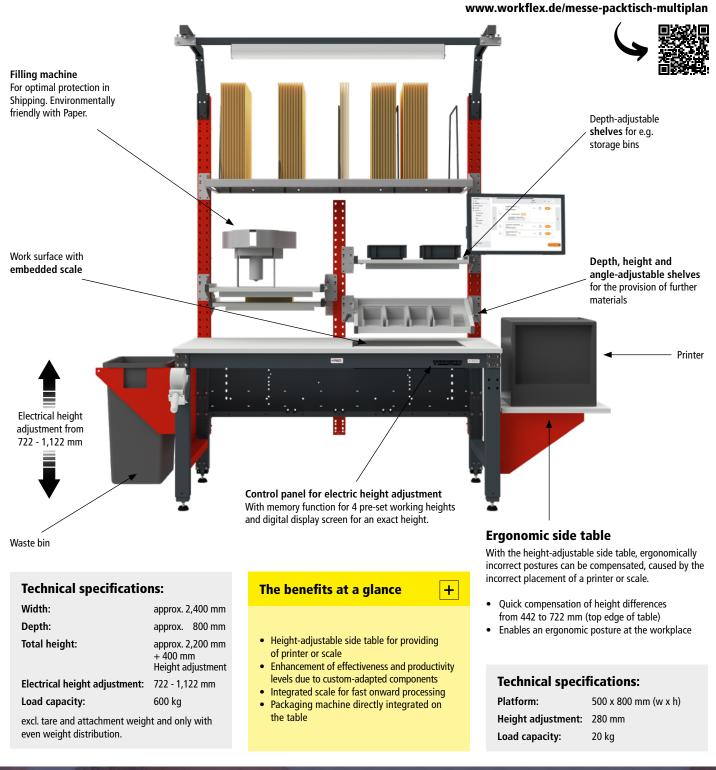

## Ergonomic packaging workplace MULTIPLAN

722 - 1,122 mm

The MULTIPLAN packaging workstation ensures more ergonomics during packaging. With the help of an side table, components such as a scale or a label printer can be ergonomically integrated into the workstation. The table can be adjusted in height The PACKPLAN system was integrated into the MULTIPLAN work table system.

independently of the packing table, thus ensuring optimum adaptation to the employee. The integrated scales and ergonomically positioned printer, shipping papers can be easily removed and the material can be processed quickly.

### Ergonomic packaging workplace

Healthy working with an ergonomic height-adjustable side table for e.g. a printer or a scale