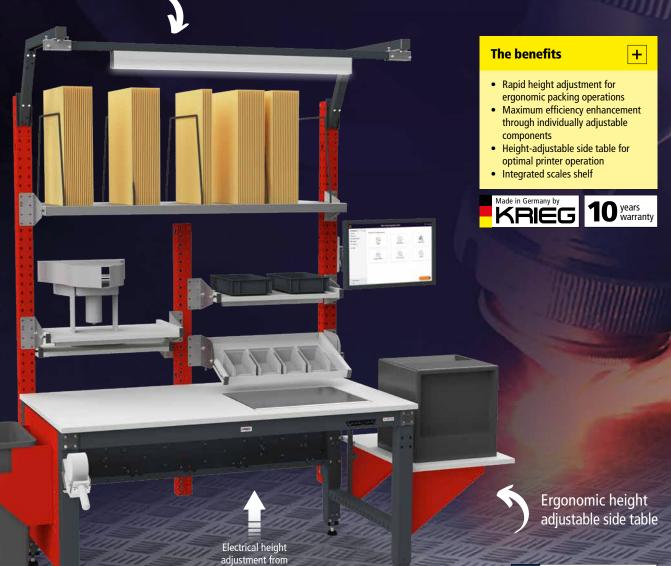

## Ergonomic packaging workplace MULTIPLAN

722 - 1,122 mm

The MULTIPLAN packaging workstation ensures more ergonomics during packaging. With the help of an side table, components such as a scale or a label printer can be ergonomically integrated into the workstation. The table can be adjusted in height The PACKPLAN system was integrated into the MULTIPLAN work table system.

independently of the packing table, thus ensuring optimum adaptation to the employee. The integrated scales and ergonomically positioned printer, shipping papers can be easily removed and the material can be processed quickly.

### Ergonomic packaging workplace

Healthy working with an ergonomic height-adjustable side table for e.g. a printer or a scale